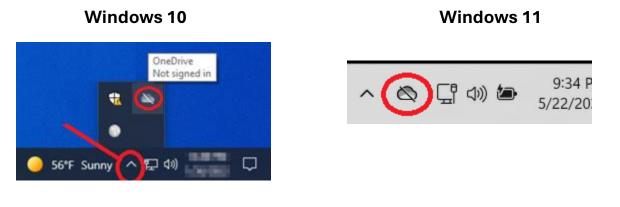

### To All Computers You Use.

Click on the Gray One Drive cloud icon from the Task Bar and Sign In.

| <ul> <li>Microsoft OneDrive</li> </ul>                  | × |  |  |  |  |
|---------------------------------------------------------|---|--|--|--|--|
| Set up OneDrive                                         |   |  |  |  |  |
| Put your files in OneDrive to get them from any device. |   |  |  |  |  |
| Email address                                           |   |  |  |  |  |
| FirstName+LastInitial@mnhc.org                          |   |  |  |  |  |
| Create account Sign in                                  |   |  |  |  |  |